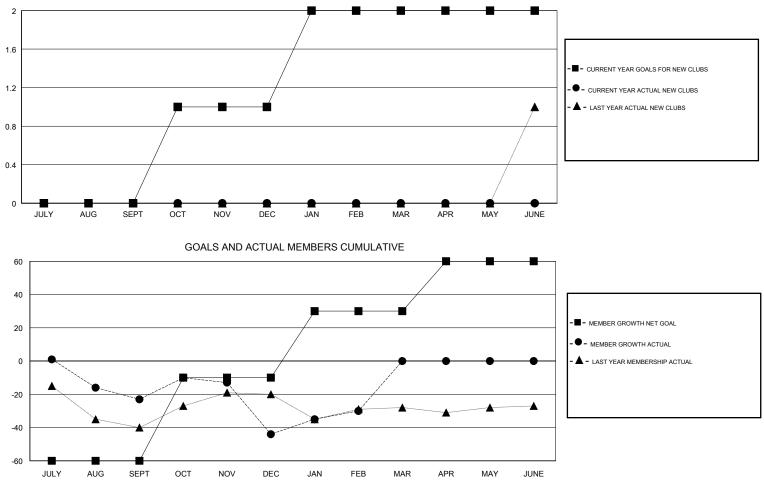

## MAHESH CHITNIS LOCATION MAINE GMT CA GMT: Clubs Members RESULTS FOR 2018-2019 RESULTS FOR 2018-2019 NEW CLUB GOAL NEW CLUBS DROPPED CLUBS MEMBER GROWTH NET MEMBER GROWTH DROPPED QUARTER QUARTER GOAL ACTUAL MEMBERS ACTUAL (including transfers) 0 0 0 -60 24 42 JULY/AUG/SEPT JULY/AUG/SEPT 1 0 0 50 47 62 OCT/NOV/DEC OCT/NOV/DEC 0 1 0 40 18 36 JAN/FEB/MAR JAN/FEB/MAR 0 0 0 30 0 0 APR/MAY/JUNE APR/MAY/JUNE GOALS AND ACTUAL NEW CLUBS CUMULATIVE